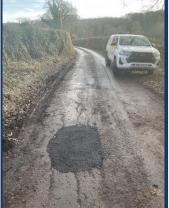

#### **Self Completed Works**

An Example of some of the works completed by myself this week.

Location: Bulls Hill, Ross On Wye.

Type of repair: Large, deep pothole located in remote location on Christmas Eve.