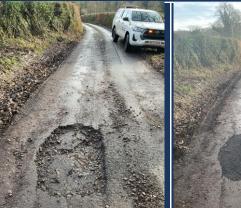

#### **Self Completed Works**

An Example of some of the works completed by myself this week.

Location: Bulls Hill, Ross On Wye.

Type of repair: Large, deep pothole located in remote location on Christmas Eve.

#### Before